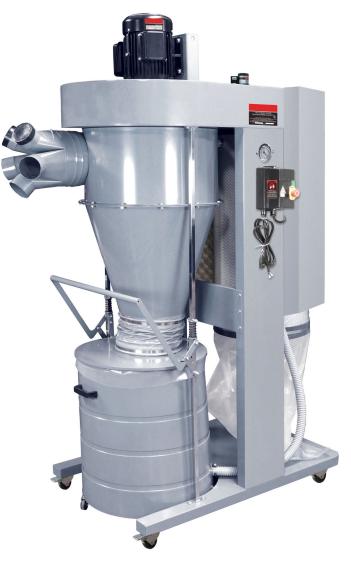

## 5 HP HEPA Cyclone Dust Collector

- Air Suction Capacity (Real/ Nominal): 2701 / 4400 CFM
- Noise Level Reading at 36": 76 dB
- Static Pressure
  (Inch Of Water): 14.5
- Steel Drum Capacity: 54 Gallon
- Dust Port Opening: 5 x 4" / 1 x 10"
- Motor: 5 HP, 25 Amp.
- Voltage: 240V, 1 Phase, 60 Hz
- Assembled Dimensions (LxWxH): 35" x 65-1/2" x 91-5/8"
- Weight: 592 lbs

## **Product Features:**

- Radio frequency remote control
- Powerful 5 HP, 240V TEFC motor
- · Superior dust collection and air filtration
- · Complete with 4 locking canisters wheels for mobility
- · Auto clean system automatically cleans the inside of the canister filter
- · Canister filter isolation panels with foam insulation lowers noise levels
- · Differential pressure gauge indicates the air flow efficiency of the system
- 54 Gallon steel drum with quick release handle and castor wheels for easy disposal
- Fine dust particles are collected in the HEPA canister filter with heavy-duty clear plastic bag.
- · Cyclonic action separates heavy debris from the fire particles and directs them into the steel drum